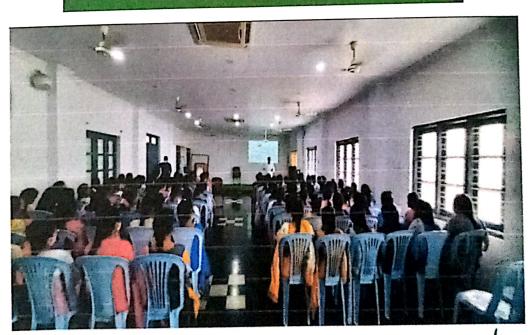

## DEPARTMENT OF COMPUTER SCIENCE

I, II & III B.Sc, BCA & MCA Class/Year

Special Lecture on "Cloud Computing" Name of the Activity

06-05-2022 Date

146 No. of Students enrolled

On 06th May 2022, a Guest Lecture on "CLOUD COMPUTING" was arranged to the UG & PG students. The Resource Person Mr. N. Praveen Kumar, M. Tech, (Ph.D), Associate Professor in Department of CSE & IT in KHIT, Guntur addressed the students.

Rev. Dr. Sr. Fatima Rani. P, Principal & Correspondent addressed all the students and faculty of the department with appreciation and encouraging words.

The Resource Person Mr. N. Praveen Kumar, shares knowledge to the students on "CLOUD COMPUTING". The Students of B.SC (MPCS & MSCS), BCA& MCA are actively participated in this Program