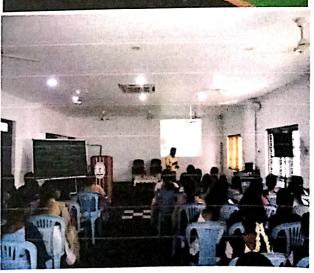

## DEPARTMENT OF COMPUTER SCIENCE

I, II & III B.Sc, BCA & MCA Class/Year

Special Lecture on "Cloud Computing" Name of the Activity

06-05-2022 Date

146 No. of Students enrolled

On 06th May 2022, a Guest Lecture on "CLOUD COMPUTING" was arranged to the UG & PG students. The Resource Person Mr. N. Praveen Kumar, M. Tech, (Ph.D), Associate Professor in Department of CSE & IT in KHIT, Guntur addressed the students.

Rev. Dr. Sr. Fatima Rani. P, Principal & Correspondent addressed all the students and faculty of the department with appreciation and encouraging words.

The Resource Person Mr. N. Praveen Kumar, shares knowledge to the students on "CLOUD COMPUTING". The Students of B.SC (MPCS & MSCS), BCA& MCA are actively participated in this Program