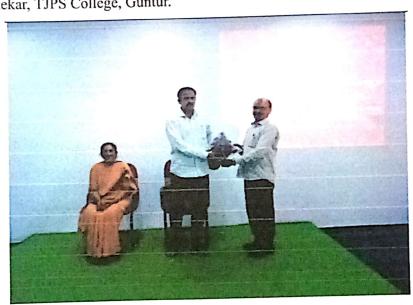

## DEPARTMENT OF COMPUTER SCIENCE

I, II & III B.Sc, BCA & MCA Class/Year

Special Lecture on "Cloud Computing" Name of the Activity

06-05-2022 Date

146 No. of Students enrolled

On 06th May 2022, a Guest Lecture on "CLOUD COMPUTING" was arranged to the UG & PG students. The Resource Person Mr. N. Praveen Kumar, M. Tech, (Ph.D), Associate Professor in Department of CSE & IT in KHIT, Guntur addressed the students.

Rev. Dr. Sr. Fatima Rani. P, Principal & Correspondent addressed all the students and faculty of the department with appreciation and encouraging words.

The Resource Person Mr. N. Praveen Kumar, shares knowledge to the students on "CLOUD COMPUTING". The Students of B.SC (MPCS & MSCS), BCA& MCA are actively participated in this Program