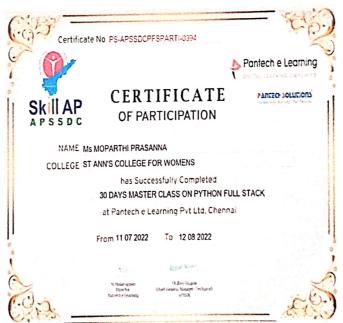

#### DEPARTMENT OF STATISTICS

Class/Year

: II B Sc (MSCs)

Name of the event

: 30 Days Master Class on Python Full Stack

Date

: 11-07-2022 to 12-08-2022

No. of Students Attended

5

The Department of statistics Organized 30 Days Master Class On Python Full Stack with the association of Pantech E-Learning PVT Ltd, Chennai in the academic year 2021-2022 from 11- 07-2022 to 12-08-2022 for II Year B.Sc - MSCs Students.

#### List of the Students Attended-05

Name of the event

: 30 Days Master Class on Python Full Stack

Date

: 11-07-2022 to 12-08-2022

#### ATTENDANCE SHEET

| S.No | Register. No | Name of the Student | Program of study | Signature of the Student |
|------|--------------|---------------------|------------------|--------------------------|
| 1.   | Y203158213   | Moparthi.Prasanna   | II B Sc (MSCs)   | M. Prossana              |
| 2.   | Y203158214   | Mukku.Anusha        | II B Sc (MSCs)   | M. Anusha                |
| 3.   | Y203158215   | Muvva.Gouthami      | II B Sc (MSCs)   | M. Govthami              |
| 4.   | Y203158219   | Pallapu.Kavya       | II B Sc (MSCs)   | P. Kavya                 |
| 5.   | Y203158229   | Radharapu.Sailaja   | II B Sc (MSCs)   | R. Sailaja               |