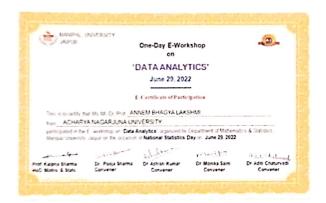

#### **CIRCULAR**

Date: 25-06-2022

This is to inform all the **II BSc MSCs** students that, Department of Statistics in association with **IQAC** Organizing One Day E-Workshop on Data Analytics with the association of Department of Mathematics and Statistics, Manipal University, Jaipur on the occasion of National Statistics Day on 29-06-2022. So, the Department of Statistics informs you that, participate to the above said Activity to strengthen your skills.

#### DEPARTMENT OF STATISTICS

Class/Year : II B Sc (MSCs)

Name of the event : One Day E-Workshop on Data Analytics

Date : 29-06-2022

No. of Students Attended : 57

The Department of statistics Organized One Day E-Workshop on Data Analytics with the association of Department of Mathematics and Statistics, Manipal University, Jaipur on the occasion of National Statistics Day in the academic year 2021-2022 on 29 - 06 -2022 for II Year B. Sc – MSCs Students