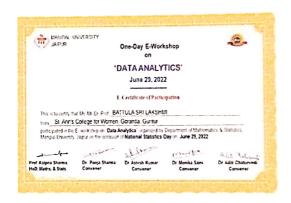

#### **CIRCULAR**

Date: 25-06-2022

This is to inform all the **II BSc MSCs** students that, Department of Statistics in association with **IQAC** Organizing One Day E-Workshop on Data Analytics with the association of Department of Mathematics and Statistics, Manipal University, Jaipur on the occasion of National Statistics Day on 29-06-2022. So, the Department of Statistics informs you that, participate to the above said Activity to strengthen your skills.

#### DEPARTMENT OF STATISTICS

Class/Year : II B Sc (MSCs)

Name of the event : One Day E-Workshop on Data Analytics

Date : 29-06-2022

No. of Students Attended : 57

The Department of statistics Organized One Day E-Workshop on Data Analytics with the association of Department of Mathematics and Statistics, Manipal University, Jaipur on the occasion of National Statistics Day in the academic year 2021-2022 on 29 - 06 -2022 for II Year B. Sc – MSCs Students