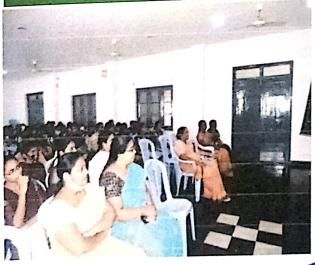

## DEPARTMENT OF COMPUTER SCIENCE

I, II & III B.Sc, BCA & MCA Class/Year

Special Lecture on "Cloud Computing" Name of the Activity

06-05-2022 Date

146 No. of Students enrolled

On 06th May 2022, a Guest Lecture on "CLOUD COMPUTING" was arranged to the UG & PG students. The Resource Person Mr. N. Praveen Kumar, M. Tech, (Ph.D), Associate Professor in Department of CSE & IT in KHIT, Guntur addressed the students.

Rev. Dr. Sr. Fatima Rani. P, Principal & Correspondent addressed all the students and faculty of the department with appreciation and encouraging words.

The Resource Person Mr. N. Praveen Kumar, shares knowledge to the students on "CLOUD COMPUTING". The Students of B.SC (MPCS & MSCS), BCA& MCA are actively participated in this Program