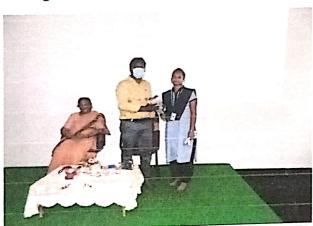

## DEPARTMENT OF COMPUTER SCIENCE

I, II & III B.Sc, BCA & MCA Class/Year

Special Lecture on "Cloud Computing" Name of the Activity

06-05-2022 Date

146 No. of Students enrolled

On 06th May 2022, a Guest Lecture on "CLOUD COMPUTING" was arranged to the UG & PG students. The Resource Person Mr. N. Praveen Kumar, M. Tech, (Ph.D), Associate Professor in Department of CSE & IT in KHIT, Guntur addressed the students.

Rev. Dr. Sr. Fatima Rani. P, Principal & Correspondent addressed all the students and faculty of the department with appreciation and encouraging words.

The Resource Person Mr. N. Praveen Kumar, shares knowledge to the students on "CLOUD COMPUTING". The Students of B.SC (MPCS & MSCS), BCA& MCA are actively participated in this Program