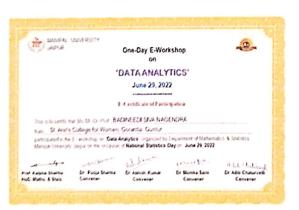

#### **CIRCULAR**

Date: 25-06-2022

This is to inform all the **II BSc MSCs** students that, Department of Statistics in association with **IQAC** Organizing One Day E-Workshop on Data Analytics with the association of Department of Mathematics and Statistics, Manipal University, Jaipur on the occasion of National Statistics Day on 29-06-2022. So, the Department of Statistics informs you that, participate to the above said Activity to strengthen your skills.

#### DEPARTMENT OF STATISTICS

Class/Year : II B Sc (MSCs)

Name of the event : One Day E-Workshop on Data Analytics

Date : 29-06-2022

No. of Students Attended : 57

The Department of statistics Organized One Day E-Workshop on Data Analytics with the association of Department of Mathematics and Statistics, Manipal University, Jaipur on the occasion of National Statistics Day in the academic year 2021-2022 on 29 - 06 -2022 for II Year B. Sc – MSCs Students