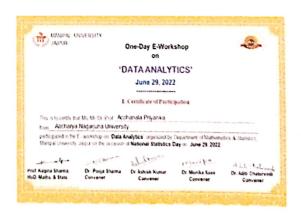

#### **CIRCULAR**

Date: 25-06-2022

This is to inform all the **II BSc MSCs** students that, Department of Statistics in association with **IQAC** Organizing One Day E-Workshop on Data Analytics with the association of Department of Mathematics and Statistics, Manipal University, Jaipur on the occasion of National Statistics Day on 29-06-2022. So, the Department of Statistics informs you that, participate to the above said Activity to strengthen your skills.

#### DEPARTMENT OF STATISTICS

Class/Year : II B Sc (MSCs)

Name of the event : One Day E-Workshop on Data Analytics

Date : 29-06-2022

No. of Students Attended : 57

The Department of statistics Organized One Day E-Workshop on Data Analytics with the association of Department of Mathematics and Statistics, Manipal University, Jaipur on the occasion of National Statistics Day in the academic year 2021-2022 on 29 - 06 -2022 for II Year B. Sc – MSCs Students