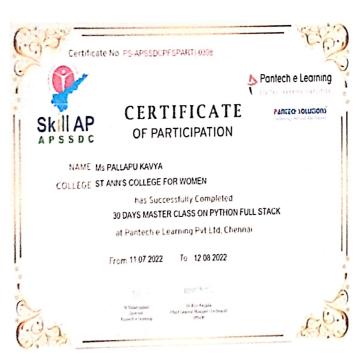

#### DEPARTMENT OF STATISTICS

Class/Year

: II B Sc (MSCs)

Name of the event

: 30 Days Master Class on Python Full Stack

Date

: 11-07-2022 to 12-08-2022

No. of Students Attended

5

The Department of statistics Organized 30 Days Master Class On Python Full Stack with the association of Pantech E-Learning PVT Ltd, Chennai in the academic year 2021-2022 from 11- 07-2022 to 12-08-2022 for II Year B.Sc - MSCs Students.

#### List of the Students Attended-05

Name of the event

: 30 Days Master Class on Python Full Stack

Date

: 11-07-2022 to 12-08-2022

#### ATTENDANCE SHEET

| S.No | Register. No | Name of the Student | Program of study | Signature of the Student |
|------|--------------|---------------------|------------------|--------------------------|
| 1.   | Y203158213   | Moparthi.Prasanna   | II B Sc (MSCs)   | M. Prossana              |
| 2.   | Y203158214   | Mukku.Anusha        | II B Sc (MSCs)   | M. Anusha                |
| 3.   | Y203158215   | Muvva.Gouthami      | II B Sc (MSCs)   | M. Govthami              |
| 4.   | Y203158219   | Pallapu.Kavya       | II B Sc (MSCs)   | P. Kavya                 |
| 5.   | Y203158229   | Radharapu.Sailaja   | II B Sc (MSCs)   | R. Sailaja               |