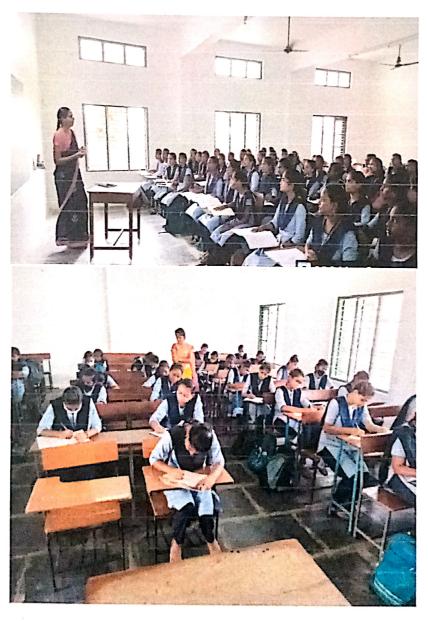

## DEPARTMENT OF COMPUTER SCIENCE

I, II & III B.Sc, BCA & MCA Class/Year

Special Lecture on "Cloud Computing" Name of the Activity

06-05-2022 Date

146 No. of Students enrolled

On 06th May 2022, a Guest Lecture on "CLOUD COMPUTING" was arranged to the UG & PG students. The Resource Person Mr. N. Praveen Kumar, M. Tech, (Ph.D), Associate Professor in Department of CSE & IT in KHIT, Guntur addressed the students.

Rev. Dr. Sr. Fatima Rani. P, Principal & Correspondent addressed all the students and faculty of the department with appreciation and encouraging words.

The Resource Person Mr. N. Praveen Kumar, shares knowledge to the students on "CLOUD COMPUTING". The Students of B.SC (MPCS & MSCS), BCA& MCA are actively participated in this Program